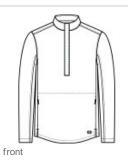

# OGIO<sup>®</sup> Aspect 1/2-Zip Pullover OG1003

Performance meets professional in this ultimate layering pullover. This polished look has pin dot holes for breathability, moisture-wicking performance and stretch to meet all aspects of your day.

- 4.9-ounce, 98/2 poly/spandex with stay-cool wicking technology
- Reverse coil zipper with extended, covered placket
- Invisible reverse coil zippered front pouch pocket
- Side vents
- Raised O OGIO icon heat transfer on left hem