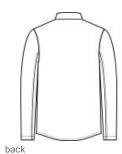

# OGIO<sup>®</sup> Aspect 1/2-Zip Pullover OG1003

Performance meets professional in this ultimate layering pullover. This polished look has pin dot holes for breathability, moisture-wicking performance and stretch to meet all aspects of your day.

- 4.9-ounce, 98/2 poly/spandex with stay-cool wicking technology
- Reverse coil zipper with extended, covered placket
- Invisible reverse coil zippered front pouch pocket
- Side vents
- Raised O OGIO icon heat transfer on left hem