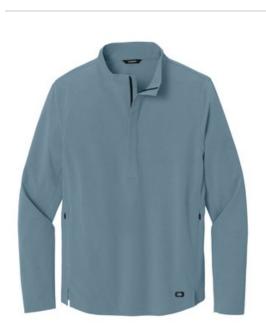

# OGIO<sup>®</sup> Aspect 1/2-Zip Pullover OG1003

Performance meets professional in this ultimate layering pullover. This polished look has pin dot holes for breathability, moisture-wicking performance and stretch to meet all aspects of your day.

- 4.9-ounce, 98/2 poly/spandex with stay-cool wicking technology
- Reverse coil zipper with extended, covered placket
- Invisible reverse coil zippered front pouch pocket
- Side vents
- Raised O OGIO icon heat transfer on left hem